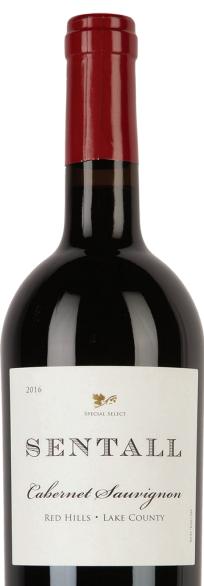

## SENTALL CABERNET SAUVIGNON

PRODUCER: Sentall COD: USA REGION: Wuerttemberg VARIETAL: 80% Cabernet Sauvignon, 15% Cabernet Franc, 5% Petite Verdot VOLUME: 750ml ALCOHOL: 14.3% STYLE: 18 months in 25% new French oak

## DESCRIPTION

A true representation of hillside Cabernet, the Sentall 2016 Cabernet Sauvignon comes from the volcanic soils of the Red Hills AVA in Lake County. This young and exciting appellation lies above the North Coast Magma Pocket offering obsidian rich soils at ideal elevation, with ample fresh air and sunlight. A high level of UV exposure triggers thicker grape skin growth which makes for intense and tannic wines.

The initial aromatics are spicy, strong, and herbal in nature with notes of dark cherry, over-ripe raspberry, and hints of cedar. Red plum, cherry, and a touch of cranberry make up the core of the body. Big, aggressive tannin and acid work in tandem to extend the finish and leave delicious notes of black tea, dark chocolate, and plum lingering on the palate.